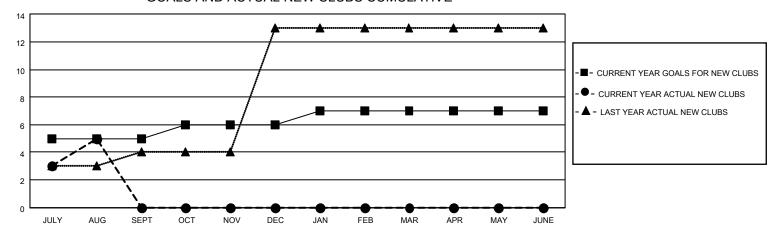

## GOALS AND ACTUAL NEW CLUBS CUMULATIVE

## MONTHLY MEMBERSHIP PROGRESS REPORT

LOCATION INDIA District 320 G Results as of: 8/31/2021

| Clubs                 |               |           |               | Members               |                        |                         |                                                    |
|-----------------------|---------------|-----------|---------------|-----------------------|------------------------|-------------------------|----------------------------------------------------|
| RESULTS FOR 2021-2022 |               |           |               | RESULTS FOR 2021-2022 |                        |                         |                                                    |
| QUARTER               | NEW CLUB GOAL | NEW CLUBS | DROPPED CLUBS | QUARTER MEMB          | BER GROWTH NET<br>GOAL | MEMBER GROWTH<br>ACTUAL | DROPPED<br>MEMBERS ACTUAL<br>(including transfers) |
| JULY/AUG/SEPT         | 5             | 5         | 2             | JULY/AUG/SEPT         | 100                    | 300                     | 51                                                 |
| OCT/NOV/DEC           | 1             | 0         | 0             | OCT/NOV/DEC           | 50                     | 0                       | 0                                                  |
| JAN/FEB/MAR           | 1             | 0         | 0             | JAN/FEB/MAR           | 50                     | 0                       | 0                                                  |
| APR/MAY/JUNE          | 0             | 0         | 0             | APR/MAY/JUNE          | 50                     | 0                       | 0                                                  |