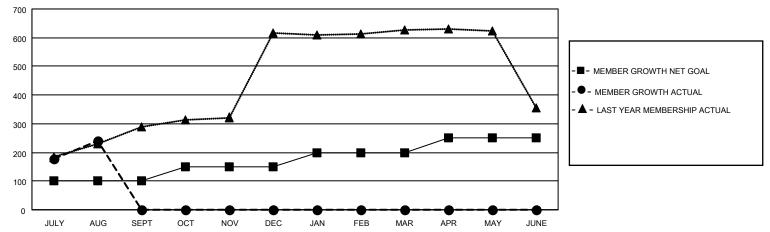

## GOALS AND ACTUAL MEMBERS CUMULATIVE

| DROPPED CLUBS: 2 |    | 35 CLUBS OF 83 ADDED 1 OR<br>MORE NEW MEMBERS | GENDER DISTRIBUTION                 |                |  |
|------------------|----|-----------------------------------------------|-------------------------------------|----------------|--|
|                  |    | WORL NEW WEINBERG                             | MALE                                | 2,251 (81.82%) |  |
|                  |    |                                               | FEMALE                              | 500 (18.18%)   |  |
| DROPPED MEMBERS  |    |                                               | NON BINARY                          | 0 (0.00%)      |  |
|                  |    |                                               | PREFER NOT TO ANSWER                | 0 (0.00%)      |  |
| DECEASED         | 0  |                                               |                                     | ,              |  |
| CLUB CANCELLED   | 20 | CLICK HERE FOR CUMULATIVE                     | TOTAL FAMILY UNIT MEMBERS           | 800            |  |
| OTHER            | 31 | MEMBERSHIP DATA                               |                                     |                |  |
| TOTAL            | 51 |                                               | FAMILY MEMBERS PAYING HALF DUES 409 |                |  |
|                  |    |                                               |                                     |                |  |

## MONTHLY MEMBERSHIP PROGRESS REPORT

LOCATION INDIA District 320 G Results as of: 8/31/2021

| Clubs                 |               |           |               | Members               |                        |                         |                                                    |
|-----------------------|---------------|-----------|---------------|-----------------------|------------------------|-------------------------|----------------------------------------------------|
| RESULTS FOR 2021-2022 |               |           |               | RESULTS FOR 2021-2022 |                        |                         |                                                    |
| QUARTER               | NEW CLUB GOAL | NEW CLUBS | DROPPED CLUBS | QUARTER MEMB          | BER GROWTH NET<br>GOAL | MEMBER GROWTH<br>ACTUAL | DROPPED<br>MEMBERS ACTUAL<br>(including transfers) |
| JULY/AUG/SEPT         | 5             | 5         | 2             | JULY/AUG/SEPT         | 100                    | 300                     | 51                                                 |
| OCT/NOV/DEC           | 1             | 0         | 0             | OCT/NOV/DEC           | 50                     | 0                       | 0                                                  |
| JAN/FEB/MAR           | 1             | 0         | 0             | JAN/FEB/MAR           | 50                     | 0                       | 0                                                  |
| APR/MAY/JUNE          | 0             | 0         | 0             | APR/MAY/JUNE          | 50                     | 0                       | 0                                                  |